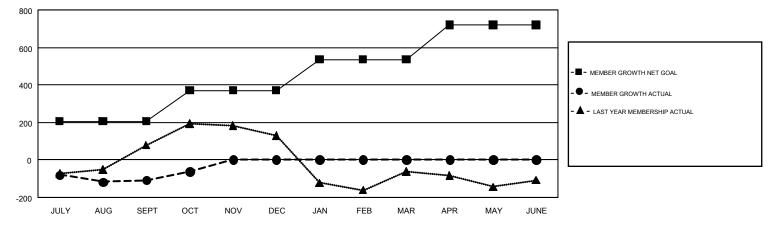

## GMT: BASSEY EDEM

REPORT DOES NOT INCLUDE CLUBS IN UNDISTRICTED AREAS.

| Clubs                 |               |           |               | Members               |                           |                         |                                                    |  |
|-----------------------|---------------|-----------|---------------|-----------------------|---------------------------|-------------------------|----------------------------------------------------|--|
| RESULTS FOR 2017-2018 |               |           |               | RESULTS FOR 2017-2018 |                           |                         |                                                    |  |
| QUARTER               | NEW CLUB GOAL | NEW CLUBS | DROPPED CLUBS | QUARTER               | MEMBER GROWTH NET<br>GOAL | MEMBER GROWTH<br>ACTUAL | DROPPED<br>MEMBERS ACTUAL<br>(including transfers) |  |
| JULY/AUG/SEPT         | 6             | 1         | 8             | JULY/AUG/SEPT         | 205                       | 348                     | 346                                                |  |
| OCT/NOV/DEC           | 5             | 1         | 1             | OCT/NOV/DEC           | 165                       | 102                     | 50                                                 |  |
| JAN/FEB/MAR           | 5             | 0         | 0             | JAN/FEB/MAR           | 165                       | 0                       | 0                                                  |  |
| APR/MAY/JUNE          | 5             | 0         | 0             | APR/MAY/JUNE          | 185                       | 0                       | 0                                                  |  |