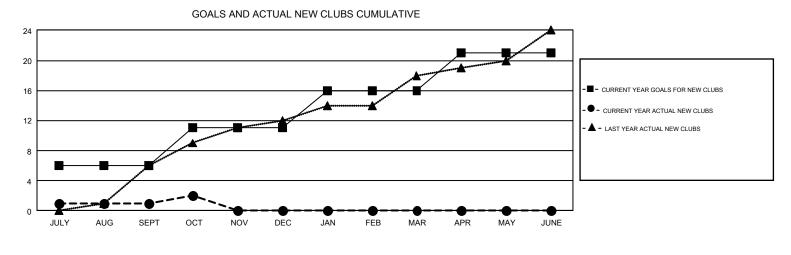

## GMT: BASSEY EDEM

REPORT DOES NOT INCLUDE CLUBS IN UNDISTRICTED AREAS.

| Clubs                 |               |           |               | Members               |                           |                         |                                                    |  |
|-----------------------|---------------|-----------|---------------|-----------------------|---------------------------|-------------------------|----------------------------------------------------|--|
| RESULTS FOR 2017-2018 |               |           |               | RESULTS FOR 2017-2018 |                           |                         |                                                    |  |
| QUARTER               | NEW CLUB GOAL | NEW CLUBS | DROPPED CLUBS | QUARTER               | MEMBER GROWTH NET<br>GOAL | MEMBER GROWTH<br>ACTUAL | DROPPED<br>MEMBERS ACTUAL<br>(including transfers) |  |
| JULY/AUG/SEPT         | 6             | 1         | 8             | JULY/AUG/SEPT         | 205                       | 348                     | 346                                                |  |
| OCT/NOV/DEC           | 5             | 1         | 1             | OCT/NOV/DEC           | 165                       | 102                     | 50                                                 |  |
| JAN/FEB/MAR           | 5             | 0         | 0             | JAN/FEB/MAR           | 165                       | 0                       | 0                                                  |  |
| APR/MAY/JUNE          | 5             | 0         | 0             | APR/MAY/JUNE          | 185                       | 0                       | 0                                                  |  |